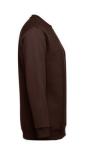

### **Basic informations**

Size: L

Color: Dark brown

# Specification

Sweatshirt (unisex) in 50% cotton and 50% polyester (300 g/m²) with carded interior. Contains double and rib seam on collar, cuffs and waistband. The collar includes reinforcement ribbon. This promotion is valid until 31 december 2022 and limited to the existing stock. The prices on our website don't show this promotion. Please talk to your account manager to apply the discount. Sizes: S, M, L, XL, XXL